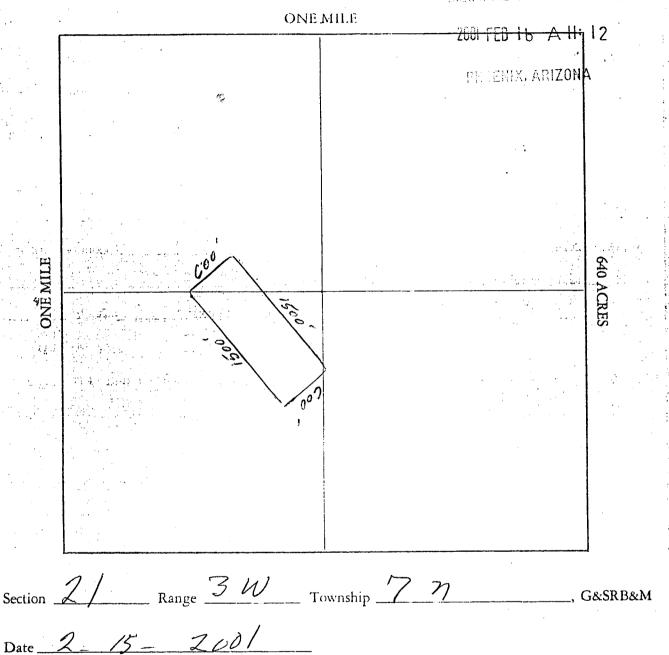

Ements, or stakes, resulting the same of the | ASTI-KLY direction  center end monument, or the end of said claim, one on making the claim in the form  Addik  TNZZNBAM  M. BROWN |
| eet in a TIORTH W. enter end monument, or rom the aforesaid locatio take, and is also marked                            | stake, and 750 feet in monument, or stake, to to by two corner monuments from the center end monuments.                   | the SOUTH Ements, or stakes, resulting the same of the | ASTI-KLY direction  center end monument, or the end of said claim, one on making the claim in the form  Addik  TNZZNBAM  M. BROWN |

WITNESS mix hand and seat this 15 day of 46

Cugular G: Doil of My Comm. Expires April 9, 2004

# LODE CLAIM

MAP

One inch = One thousand feet

RENORTHEATTOW

SLM. AZ STATE OFFICI



Ralph S HdAIR

Aalph S Adair 10130 Desert Hells Rd Sun-city 43 85351

# NOTICE OF LOCATION

LODE CLAIM

|